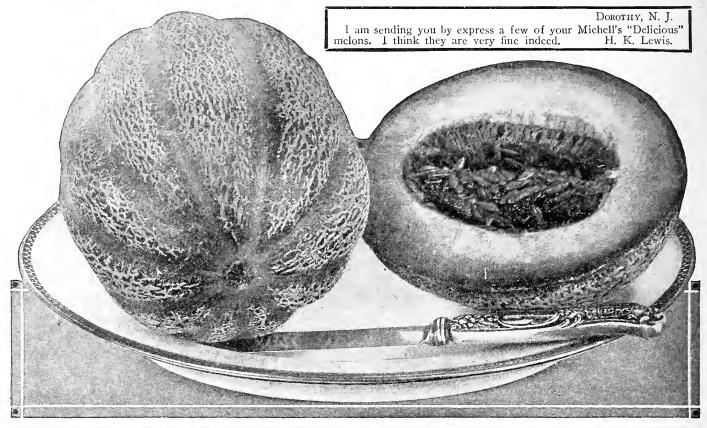

, somewhat taller than Perkin's. Oz., 8c.; 20c. 1/4lb.; lb., 50c.

White Velvet or Creole. Oz., 8c.; 20c. 1/4 lb.; lb., 50c.

#### PARSNIP

\*Sugar, or Hollow Crown. Very thick, broad shouldered variety, pure white roots of large size. Oz., 20c.; 60c. 1/4 lb.; lb., \$2.00.

PEANUTS (Seed)

Qt., 25c.; 8oc. for 4 qts.

#### MINT

20c. per pkt. (3 pkts., 50c.). Mint Plants. Spearmint and

Peppermint. \$1.00 doz.; \$7.00 per 100.

#### MUSTARD

White or Yellow. 10c. oz.; <sup>1</sup>/<sub>4</sub> lb., 30c.; \$1.00 lb.



\*Varieties are especially Suited to Market Gardeners. Prices on Seed only include postage charges.

#### MICHELL'S VEGETABLE SEEDS, 518 Market Street, Philadelphia

\*Varieties are suited to market gardeners' needs. Prices of seeds only on this page include postage charges.



MUSK MELON or CANTALOUPE \*Burrel Gem. In shape similar to Rockyford, but with rich orange meat, an excellent shipper, an ideal melon for the market gardener. Oz., 10c.; 30c. 1/4 lb.; lb., \$1.00. **Delicious** (*Gold Lined*). Delicious, flesh thick, fine grained

and sweet; color green, with a gold margin; heavily netted. 15c. oz.; 1/4 lb., 40c.; \$1.25 lb.

Eden Gem. An improved Jenny Lind. 10c. oz., 1/4 lb., 30c.; \$1.00 lb.

- \*Emerald Gem. A leading variety with rich salmon flesh, very sweet and prolific. Oz., 10c.; 1/4 lb., 30c.; lb., \$1.00. Extra Early Hackensack. Of Turk's Cap form, being very early, netted and deeply ribbed, flesh light green. Oz., 10c.; 30c. 1/4 lb.; lb., \$1.00. \*Fordhook. An improved Emerald Gem, salmon-orange
- Hord Hord, An Improved Emerand Octa, Joc.; 3